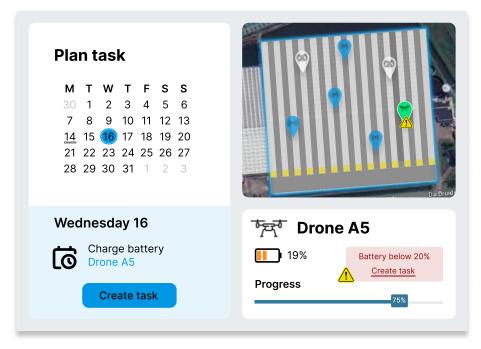

### **Robot automation**

Want to start building the future? By using digital twin technology for your product you will improve the production process, improve reliability and reduce errors over time.

Example: fleet overview & task planner