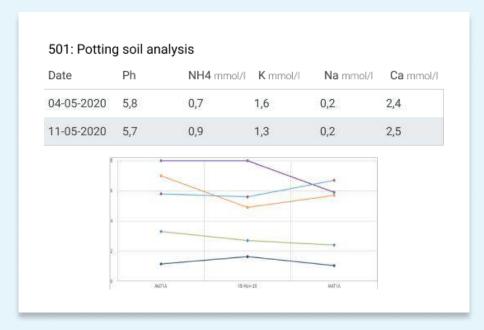

Example: this extended version of the platform allows the integration of water, soil, and nutrient sample analyses with climate data.